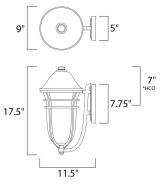

\*height from center of outlet to the top of the fixture

# **MEASUREMENTS**

DIMENSION : 9" W x 17.5" H x 11.5" Ext BACK PLATE : 5" W x 7.75" H x 7" HCO

HANGING WEIGHT : 6.16 lb