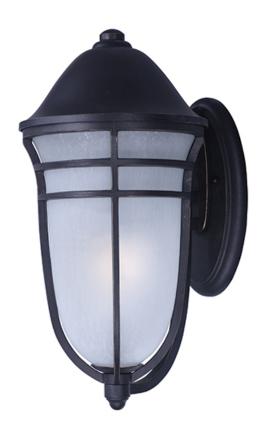

## PRODUCT DESCRIPTION

The Westport Collection of outdoor lighting fixtures gives you the ability to pierce the darkness, enhancing the look of your home. Designed in an Artesian Bronze finished and a Wisp glass, you are sure to gain that desire.

# **FINISHES OPTION**

Artesian Bronze

# GLASS

Wisp WP

### MATERIAL

Die Cast Aluminum