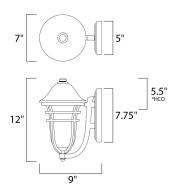

\*height from center of outlet to the top of the fixture

### **MEASUREMENTS**

DIMENSION : 7" W x 12" H x 9" Ext

HANGING WEIGHT : 3.78 lb