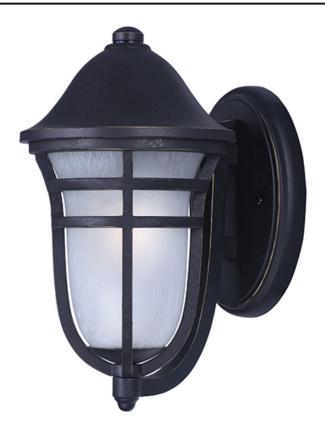

## PRODUCT DESCRIPTION

The Westport Collection of outdoor lighting fixtures gives you the ability to pierce the darkness, enhancing the look of your home. Designed in an Artesian Bronze finished and a Wisp glass, you are sure to gain that desire.

# **FINISHES OPTION**

Artesian Bronze

# GLASS

Wisp WP