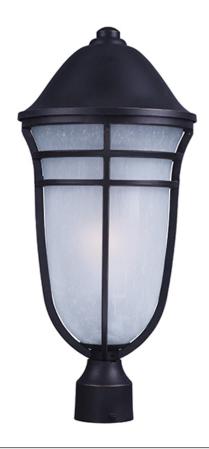

## **PRODUCT DESCRIPTION**

The Westport Collection of outdoor lighting fixtures gives you the ability to pierce the darkness, enhancing the look of your home. Designed in an Artesian Bronze finished and a Wisp glass, you are sure to gain that desire.

# **FINISHES OPTION**

Artesian Bronze

# **GLASS**

Wisp WP