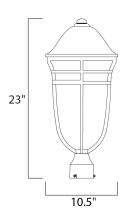

### **MEASUREMENTS**

DIMENSION : 10.5" L x 10.5" W x 23" H

HANGING WEIGHT : 7.48 lb