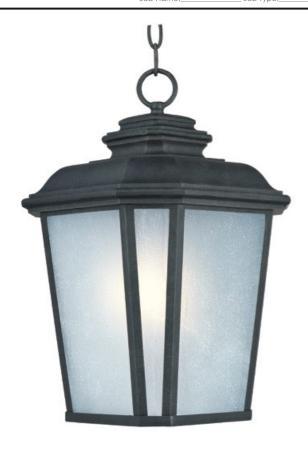

## **PRODUCT DESCRIPTION**

A classical, traditional style finished in a rustic Black Oxide finish with Weathered Frost glass is sure to add elegance to your home's exterior. Available in both incandescent and fluorescent versions with an source to consider.

# **GLASS**

Weathered Frost WF