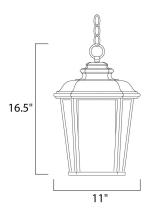

## **MEASUREMENTS**

DIMENSION : 11" L x 11" W x 16.5" H

HANGING WEIGHT : 6.45 lb