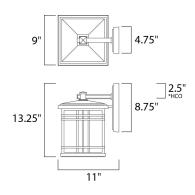

## **MEASUREMENTS**

DIMENSION : 9" W x 13.25" H x 11" Ext **BACK PLATE** : 4.75" W x 8.75" H x 2.5" HCO

HANGING WEIGHT : 6.38 lb