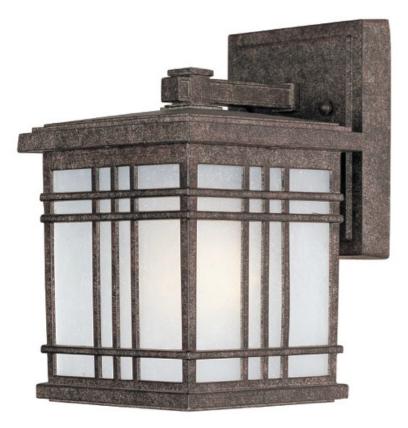

## **PRODUCT DESCRIPTION**

This craftsman inspired design features a rich Earth Tone finish combined with Frosted Seedy glass that provides an upscale look at a competitive price. Available in both incandescent and fluorescent versions with an LED source to consider.

## FINISHES OPTION

Earth Tone

GLASS Frosted Seedy FS

MATERIAL DIE CAST ALUMINUM]

RATINGS Wet Location

ADDITIONAL OPERATING TEMPERATURE: -20°C (-4°F), 40°C (104°F)

Always consult a qualified electrician before installing any lighting product.