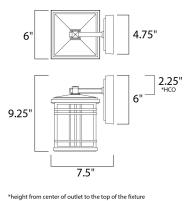

## **MEASUREMENTS**

DIMENSION BACK PLATE HANGING WEIGHT LUMENS : BULB : BULB : SULB INCLUDED : (

: 6" W x 9.25" H x 7.5" Ext : 4.75" W x 6" H x 2.25" HCO : 3.08 lb

 LUMENS
 : 0 Rated

 BULB
 : 1 x 60W Incandescent E26 Medium , 60W Total

 BULB INCLUDED
 : (Not Included)

 DIMMABLE
 :