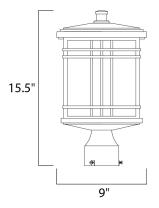

## **MEASUREMENTS**

BULB

DIMENSION : 9" W x 15.5" H HANGING WEIGHT : 6.16 lb LAMPING LUMENS : 0 Rated : 1 x 100W Incandescent MB , 100W Total BULB INCLUDED : (Not Included) DIMMABLE :