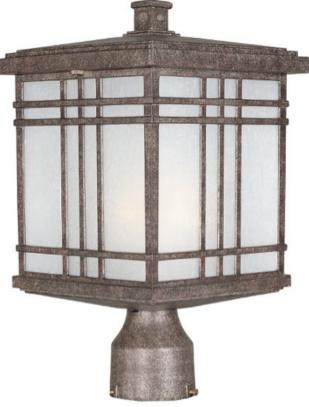

## **PRODUCT DESCRIPTION**

This craftsman inspired design features a rich Earth Tone finish combined with Frosted Seedy glass that provides an upscale look at a competitive price. Available in both incandescent and fluorescent versions with an LED source to consider.

## **FINISHES OPTION**

Earth Tone

GLASS Frosted Seedy FS

MATERIAL DIE CAST ALUMINUM

RATINGS Wet Location

ADDITIONAL **OPERATING TEMPERATURE:** -20°C (-4°F), 40°C (104°F)

Always consult a qualified electrician before installing any lighting product.