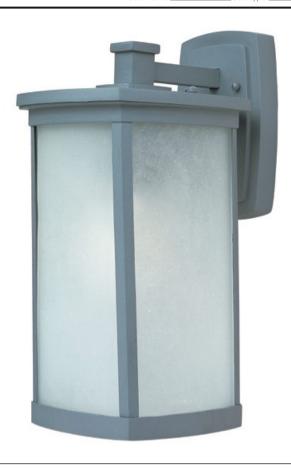

# PRODUCT DESCRIPTION

Simple lines create a transitional style that fits a wide variety of exterior home design. Available in both Platinum and Bronze finish with Frosted Seedy glass in fluorescent or incandescent. Fluorescent models can easily be adapted to LED with the lamp.

# GLASS

Frosted Seedy FS

## MATERIAL

Aluminum + Glass