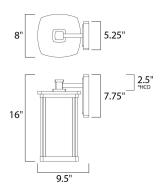

\*height from center of outlet to the top of the fixture

# **MEASUREMENTS**

DIMENSION : 8" W x 16" H x 9.5" Ext BACK PLATE : 5.25" W x 7.75" H x 2.5" HCO

HANGING WEIGHT : 5.83 lb