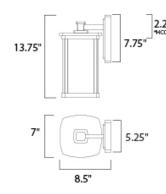

# **MEASUREMENTS**

DIMENSION : 7" W x 13.75" H x 8.5" Ext BACK PLATE : 5.25" W x 7.75" H x 2.25" HCO

HANGING WEIGHT : 4.62 lb