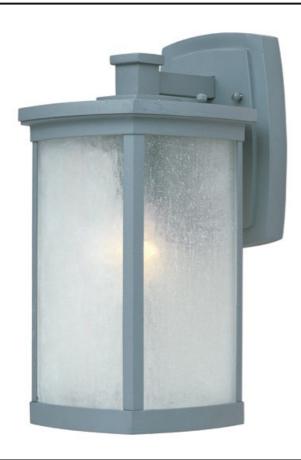

## PRODUCT DESCRIPTION

Simple lines create a transitional style that fits a wide variety of exterior home design. Available in both Platinum and Bronze finish with Frosted Seedy glass in fluorescent or incandescent. Fluorescent models can easily be adapted to LED with the lamp.

## GLASS

Frosted Seedy FS