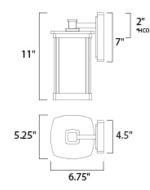

### **MEASUREMENTS**

DIMENSION : 5.25" W x 11" H x 6.75" Ext **BACK PLATE** : 4.5" W x 7" H x 2" HCO

HANGING WEIGHT : 2.97 lb