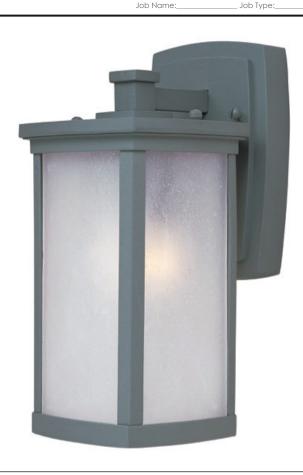

# **PRODUCT DESCRIPTION**

Simple lines create a transitional style that fits a wide variety of exterior home design. Available in both Platinum and Bronze finish with Frosted Seedy glass in fluorescent or incandescent. Fluorescent models can easily be adapted to LED with the lamp.

# **FINISHES OPTION**

Platinum

Frosted Seedy FS