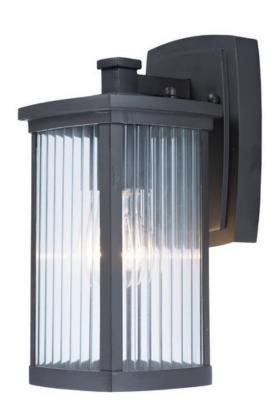

## **PRODUCT DESCRIPTION**

Simple lines create a transitional style that fits a wide variety of exterior home design. Available in both Platinum and Bronze finish with Frosted Seedy glass in fluorescent or incandescent. Fluorescent models can easily be adapted to LED with the lamp.

## **GLASS**

Clear CL

### MATERIAL

Aluminum + Glass