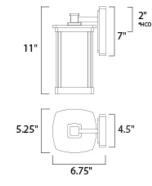

# **MEASUREMENTS**

DIMENSION : 5.25" W x 11" H x 6.75" Ext **BACK PLATE** : 4.5" W x 7" H x 2" HCO

HANGING WEIGHT : 2.97 lb