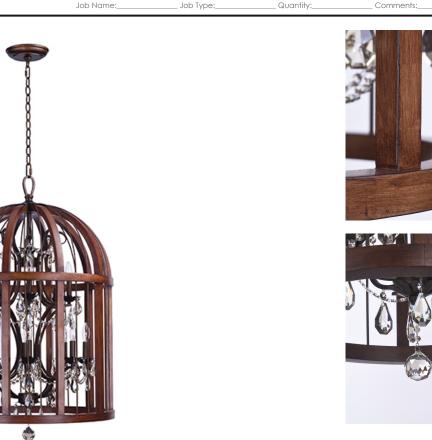

## **PRODUCT DESCRIPTION**

Cages constructed of wood, finished in Antique Pecan, blend beautifully with the metal bars painted in our rich Bay finish. Elegant chandeliers, draped in crystal, grace the interior of the cage to create a unique transitional style to fit a wide variety of interiors.

## MEASUREMENTS

DIMENSION : 26" L x 26" W x 42" H HANGING WEIGHT : 42.48 lb LAMPING INPUT VOLTAGE : 120V LUMENS : 0 Rated : 12 x 60W Incandescent E12 Candelabra , 720W BULB Total BULB INCLUDED : (Not Included) DIMMABLE :Yes

## **FINISHES OPTION**

MATERIAL Wood + Steel + Crystal

RATINGS Dry Location

ADDITIONAL OPERATING TEMPERATURE: -20°C (-4°F), 40°C (104°F)

Always consult a qualified electrician before installing any lighting product.