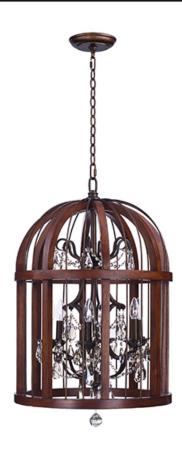

## PRODUCT DESCRIPTION

Cages constructed of wood, finished in Antique Pecan, blend beautifully with the metal bars painted in our rich Bay finish. Elegant chandeliers, draped in crystal, grace the interior of the cage to create a unique transitional style to fit a wide variety of interiors.

### **MEASUREMENTS**

DIMENSION : 20" L x 20" W x 32" H

HANGING WEIGHT : 25.48 lb

## LAMPING

INPUT VOLTAGE : 120V LUMENS : 0 Rated

BULB : 6 x 60W Incandescent E12 Candelabra , 360W Total

BULB INCLUDED : (Not Included)

DIMMABLE : Yes

# MATERIAL

Wood + Steel + Crystal