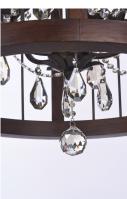

## PRODUCT DESCRIPTION

Cages constructed of wood, finished in Antique Pecan, blend beautifully with the metal bars painted in our rich Bay finish. Elegant chandeliers, draped in crystal, grace the interior of the cage to create a unique transitional style to fit a wide variety of interiors.

## LAMPING

INPUT VOLTAGE : 120V LUMENS : 0 Rated

BULB : 6 x 60W Incandescent E12 Candelabra , 360W Total

BULB INCLUDED : (Not Included)

DIMMABLE : Yes

# MATERIAL

Wood + Steel + Crystal