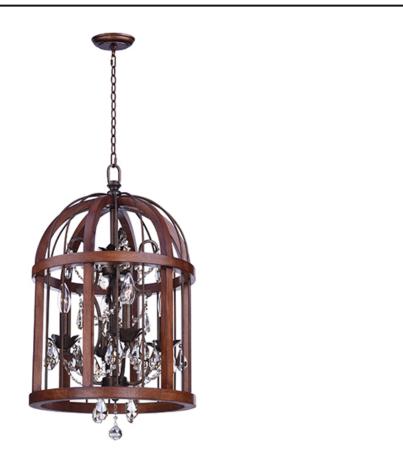

### **PRODUCT DESCRIPTION**

Cages constructed of wood, finished in Antique Pecan, blend beautifully with the metal bars painted in our rich Bay finish. Elegant chandeliers, draped in crystal, grace the interior of the cage to create a unique transitional style to fit a wide variety of interiors.

### MEASUREMENTS

DIMENSION HANGING WEIGHT

: 15" L x 15" W x 27" H : 14.12 lb

LAMPING

 INPUT VOLTAGE
 : 120V

 LUMENS
 : 0 Rated

 BULB
 : 4 x 60W Incandescent E12 Candelabra , 240W Total

 BULB INCLUDED
 : (Not Included)