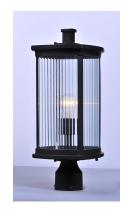

#### **PRODUCT DESCRIPTION**

Simple lines create a transitional style that fits a wide variety of exterior home design. Available in both Platinum and Bronze finish with Frosted Seedy glass in fluorescent or incandescent. Fluorescent models can easily be adapted to LED with the lamp.

## **MEASUREMENTS**

: 8" L x 8" W x 19.25" H DIMENSION

HANGING WEIGHT : 6.25 lb

LAMPING

INPUT VOLTAGE : 120V LUMENS : 650 Rated

**BULB** : 1 x 60W Incandescent E26 Medium , 60W Total

BULB INCLUDED : (Not Included)

### **GLASS**

Clear CL

#### MATERIAL

Aluminum + Glass