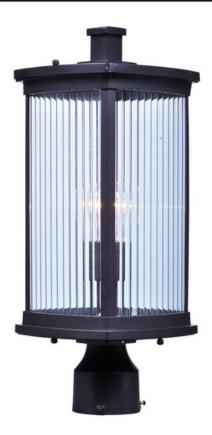

#### **PRODUCT DESCRIPTION**

Simple lines create a transitional style that fits a wide variety of exterior home design. Available in both Platinum and Bronze finish with Frosted Seedy glass in fluorescent or incandescent. Fluorescent models can easily be adapted to LED with the lamp.

## **MEASUREMENTS**

: 8" L x 8" W x 19.25" H DIMENSION

HANGING WEIGHT : 6.25 lb

LAMPING

INPUT VOLTAGE : 120V LUMENS : 650 Rated

**BULB** : 1 x 60W Incandescent E26 Medium , 60W Total

BULB INCLUDED : (Not Included)

### **GLASS**

Clear CL

#### MATERIAL

Aluminum + Glass