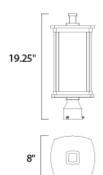

## **MEASUREMENTS**

: 8" L x 8" W x 19.25" H DIMENSION

HANGING WEIGHT : 6.25 lb

LAMPING

INPUT VOLTAGE : 120V LUMENS : 650 Rated

**BULB** : 1 x 60W Incandescent E26 Medium , 60W Total

BULB INCLUDED : (Not Included)