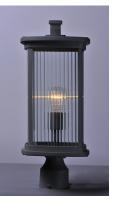

#### **PRODUCT DESCRIPTION**

Simple lines create a transitional style that fits a wide variety of exterior home design. Available in both Platinum and Bronze finish with Frosted Seedy glass in fluorescent or incandescent. Fluorescent models can easily be adapted to LED with the lamp.

## **MEASUREMENTS**

: 8" L x 8" W x 19.25" H DIMENSION

HANGING WEIGHT : 6.25 lb

LAMPING

INPUT VOLTAGE : 120V LUMENS : 650 Rated

**BULB** : 1 x 60W Incandescent E26 Medium , 60W Total

BULB INCLUDED : (Not Included)

### **GLASS**

Clear CL

#### MATERIAL

Aluminum + Glass