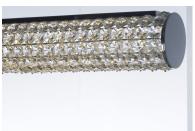

### PRODUCT DESCRIPTION

Clear Beveled Crystals are strung onto a continuous wire and wrapped over a tubular metal frame finished in your choice of a high luster Polished Chrome or vibrant Rose Gold. Hidden within the tubular frame is a LED light source, which not only adds beauty and sparkle to the crystal, but adds ample light for the vanity.

#### GLASS

Beveled Crystal BC