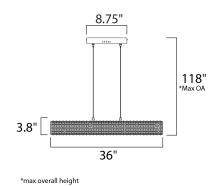

# **MEASUREMENTS**

DIMENSION : 36" L x 36" W x 3.8" H

MAX OAH : 118" OAH

CANOPY : 4.7" W x 1.75" H x 8.75" L

HANGING WEIGHT : 7.88 lb