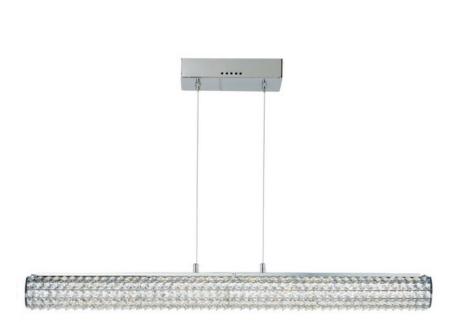

### PRODUCT DESCRIPTION

Clear Beveled Crystals are strung onto a continuous wire and wrapped over a tubular metal frame finished in your choice of a high luster Polished Chrome or vibrant Rose Gold. Hidden within the tubular frame is a LED light source, which not only adds beauty and sparkle to the crystal, but adds ample light for the vanity.

### **FINISHES OPTION**

Polished Chrome

#### GLASS

Beveled Crystal BC

#### MATERIAL

Metal