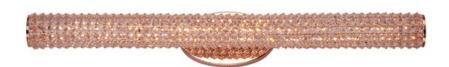

# PRODUCT DESCRIPTION

Clear Beveled Crystals are strung onto a continuous wire and wrapped over a tubular metal frame finished in your choice of a high luster Polished Chrome or vibrant Rose Gold. Hidden within the tubular frame is a LED light source, which not only adds beauty and sparkle to the crystal, but adds ample light for the vanity.

# **MEASUREMENTS**

DIMENSION : 36" W x 5.5" H x 5" Ext **BACK PLATE** : 5.25" W x 9" H x 2.7" HCO

HANGING WEIGHT : 7.54 lb

LAMPING

INPUT VOLTAGE :120V

LUMENS : 1,120 Rated

**BULB** : 1 x 16W LED PCB Integrated , 16W Total

### **FINISHES OPTION**

Polished Chrome

Rose Gold