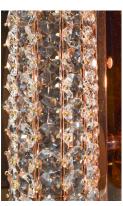

# PRODUCT DESCRIPTION

Clear Beveled Crystals are strung onto a continuous wire and wrapped over a tubular metal frame finished in your choice of a high luster Polished Chrome or vibrant Rose Gold. Hidden within the tubular frame is a LED light source, which not only adds beauty and sparkle to the crystal, but adds ample light for the vanity.

# GLASS

Beveled Crystal BC

## MATERIAL

Steel + Crystal