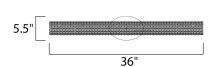

# **MEASUREMENTS**

DIMENSION : 36" W x 5.5" H x 5" Ext **BACK PLATE** : 5.25" W x 9" H x 2.7" HCO

HANGING WEIGHT : 7.54 lb

LAMPING

INPUT VOLTAGE :120V

LUMENS : 1,120 Rated

**BULB** : 1 x 16W LED PCB Integrated , 16W Total