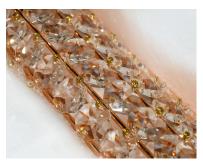

# PRODUCT DESCRIPTION

Clear Beveled Crystals are strung onto a continuous wire and wrapped over a tubular metal frame finished in your choice of a high luster Polished Chrome or vibrant Rose Gold. Hidden within the tubular frame is a LED light source, which not only adds beauty and sparkle to the crystal, but adds ample light for the vanity.

# GLASS

Beveled Crystal BC

## MATERIAL

Steel + Crystal