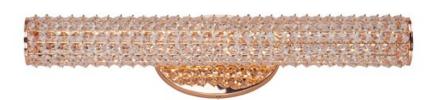

## PRODUCT DESCRIPTION

Clear Beveled Crystals are strung onto a continuous wire and wrapped over a tubular metal frame finished in your choice of a high luster Polished Chrome or vibrant Rose Gold. Hidden within the tubular frame is a LED light source, which not only adds beauty and sparkle to the crystal, but adds ample light for the vanity.

## **MEASUREMENTS**

DIMENSION : 23" W x 5.5" H x 5" Ext **BACK PLATE** : 5.25" W x 9" H x 2.7" HCO

HANGING WEIGHT : 5.44 lb

LAMPING

INPUT VOLTAGE :120V LUMENS : 840 Rated

**BULB** : 1 x 12W LED PCB Integrated , 12W Total

### **FINISHES OPTION**

Polished Chrome

Rose Gold