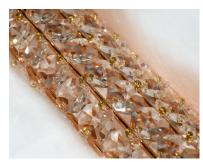

## PRODUCT DESCRIPTION

Clear Beveled Crystals are strung onto a continuous wire and wrapped over a tubular metal frame finished in your choice of a high luster Polished Chrome or vibrant Rose Gold. Hidden within the tubular frame is a LED light source, which not only adds beauty and sparkle to the crystal, but adds ample light for the vanity.

# GLASS

Beveled Crystal BC

## MATERIAL

Steel + Crystal