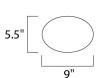

## **MEASUREMENTS**

DIMENSION : 23" W x 5.5" H x 5" Ext **BACK PLATE** : 5.25" W x 9" H x 2.7" HCO

HANGING WEIGHT : 5.44 lb

LAMPING

INPUT VOLTAGE :120V LUMENS : 840 Rated

**BULB** : 1 x 12W LED PCB Integrated , 12W Total