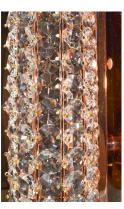

## PRODUCT DESCRIPTION

Clear Beveled Crystals are strung onto a continuous wire and wrapped over a tubular metal frame finished in your choice of a high luster Polished Chrome or vibrant Rose Gold. Hidden within the tubular frame is a LED light source, which not only adds beauty and sparkle to the crystal, but adds ample light for the vanity.

# GLASS

Beveled Crystal BC