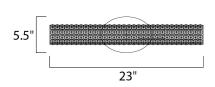

## **MEASUREMENTS**

DIMENSION : 23" W x 5.5" H x 5" Ext **BACK PLATE** : 5.25" W x 9" H x 2.7" HCO

HANGING WEIGHT : 5.44 lb

LAMPING

INPUT VOLTAGE :120V LUMENS : 840 Rated

**BULB** : 1 x 12W LED PCB Integrated , 12W Total