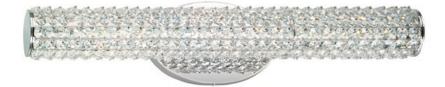

## PRODUCT DESCRIPTION

Clear Beveled Crystals are strung onto a continuous wire and wrapped over a tubular metal frame finished in your choice of a high luster Polished Chrome or vibrant Rose Gold. Hidden within the tubular frame is a LED light source, which not only adds beauty and sparkle to the crystal, but adds ample light for the vanity.