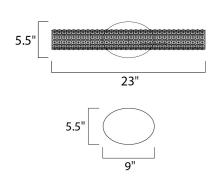

## MEASUREMENTS

DIMENSION : 23" BACK PLATE : 5.25 HANGING WEIGHT : 5.44 LAMPING INPUT VOLTAGE : 120V LUMENS : 840 Rat BULB : 1 x 12W BULB INCLUDED : (Integra DIMMABLE : Triac CL CRI : 80+ CRI COLOR\_TEMP : 3000K

: 23" W x 5.5" H x 5" Ext : 5.25" W x 9" H x 2.7" HCO HT : 5.44 lb : 120V : 840 Rated : 1 x 12W LED PCB Integrated , 12W Total : (Integrated)