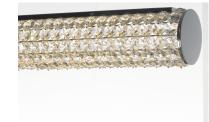

## PRODUCT DESCRIPTION

Clear Beveled Crystals are strung onto a continuous wire and wrapped over a tubular metal frame finished in your choice of a high luster Polished Chrome or vibrant Rose Gold. Hidden within the tubular frame is a LED light source, which not only adds beauty and sparkle to the crystal, but adds ample light for the vanity.