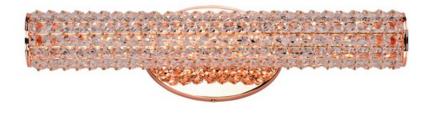

## **PRODUCT DESCRIPTION**

Clear Beveled Crystals are strung onto a continuous wire and wrapped over a tubular metal frame finished in your choice of a high luster Polished Chrome or vibrant Rose Gold. Hidden within the tubular frame is a LED light source, which not only adds beauty and sparkle to the crystal, but adds ample light for the vanity.

## MEASUREMENTS

DIMENSION : 2 BACK PLATE : 5 HANGING WEIGHT : 4 LAMPING INPUT VOLTAGE : 120V LUMENS : 560 F BULB : 1 x 8 BULB INCLUDED : (Integ DIMMABLE : Triac CRI : 80+ C

: 20.5" W x 5.5" H x 5" Ext : 5.25" W x 9" H x 2.7" HCO : 4.8 lb