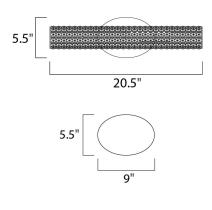

## MEASUREMENTS

DIMENSION : 2 BACK PLATE : 5 HANGING WEIGHT : 4 LAMPING INPUT VOLTAGE : 120V LUMENS : 560 F BULB : 1 x 8 BULB INCLUDED : (Integ DIMMABLE : Triac CRI : 80+ C

: 20.5" W x 5.5" H x 5" Ext : 5.25" W x 9" H x 2.7" HCO : 4.8 lb