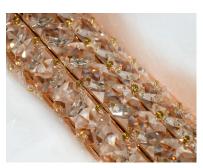

## **PRODUCT DESCRIPTION**

Clear Beveled Crystals are strung onto a continuous wire and wrapped over a tubular metal frame finished in your choice of a high luster Polished Chrome or vibrant Rose Gold. Hidden within the tubular frame is a LED light source, which not only adds beauty and sparkle to the crystal, but adds ample light for the vanity.