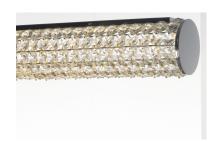

## PRODUCT DESCRIPTION

Clear Beveled Crystals are strung onto a continuous wire and wrapped over a tubular metal frame finished in your choice of a high luster Polished Chrome or vibrant Rose Gold. Hidden within the tubular frame is a LED light source, which not only adds beauty and sparkle to the crystal, but adds ample light for the vanity.

# **FINISHES OPTION**

Polished Chrome

Rose Gold

## GLASS

Beveled Crystal BC