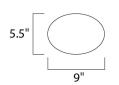

# **MEASUREMENTS**

**DIMENSION** : 20.5" W x 5.5" H x 5" Ext **BACK PLATE** : 5.25" W x 9" H x 2.7" HCO

HANGING WEIGHT : 4.8 lb

LAMPING

INPUT VOLTAGE : 120V LUMENS : 560 Rated

**BULB** : 1 x 8W LED PCB Integrated, 8W Total