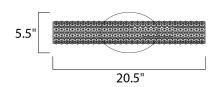

# **MEASUREMENTS**

**DIMENSION** : 20.5" W x 5.5" H x 5" Ext **BACK PLATE** : 5.25" W x 9" H x 2.7" HCO

HANGING WEIGHT : 4.8 lb

LAMPING

INPUT VOLTAGE : 120V LUMENS : 560 Rated

**BULB** : 1 x 8W LED PCB Integrated, 8W Total