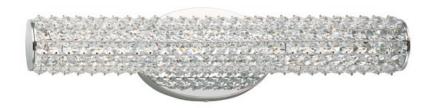

## PRODUCT DESCRIPTION

Clear Beveled Crystals are strung onto a continuous wire and wrapped over a tubular metal frame finished in your choice of a high luster Polished Chrome or vibrant Rose Gold. Hidden within the tubular frame is a LED light source, which not only adds beauty and sparkle to the crystal, but adds ample light for the vanity.

# **FINISHES OPTION**

Polished Chrome

Rose Gold

## GLASS

Beveled Crystal BC