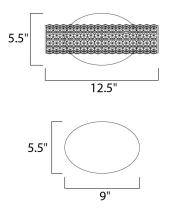

| MEASUREMENTS |
|--------------|
| DIMENSION    |

| DIMENSION      | : 12.5" W x 5.5" H x 5" Ext            |
|----------------|----------------------------------------|
| BACK PLATE     | : 2.7" HCO                             |
| HANGING WEIGHT | : 3.35 lb                              |
| LAMPING        |                                        |
| INPUT VOLTAGE  | : 120V                                 |
| LUMENS         | : 350 Rated                            |
| BULB           | : 1 x 5W LED PCB Integrated , 5W Total |
| BULB INCLUDED  | : (Integrated)                         |
| DIMMABLE       | : Triac CL                             |
| CRI            | : 80+ CRI                              |
| COLOR_TEMP     | : 3000K                                |
|                |                                        |