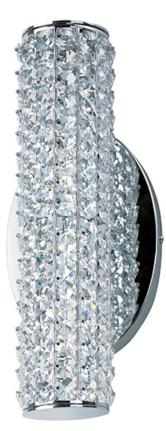

## **PRODUCT DESCRIPTION**

Clear Beveled Crystals are strung onto a continuous wire and wrapped over a tubular metal frame finished in your choice of a high luster Polished Chrome or vibrant Rose Gold. Hidden within the tubular frame is a LED light source, which not only adds beauty and sparkle to the crystal, but adds ample light for the vanity.

## **FINISHES OPTION**

GLASS Beveled Crystal BC

MATERIAL Steel + Crystal

RATINGS cETLus Damp Location

ADDITIONAL INSTALL UP/DOWN: All OPERATING TEMPERATURE: -20°C (-4°F), 40°C (104°F)

Always consult a qualified electrician before installing any lighting product.