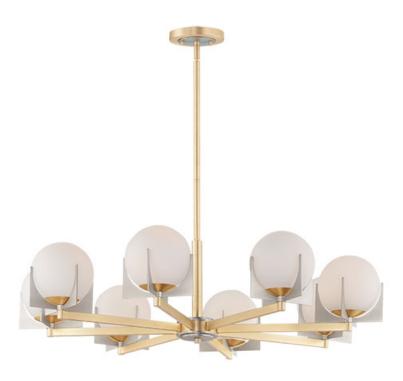

### PRODUCT DESCRIPTION

A homage to Mid-Century Modern design, the Finn collection features large Satin White opal glass shades on a contemporary finish combination of Satin Brass and Brushed Platinum. The glass shades are embraced by laser cut fins to create a clean, yet dramatic look.

#### **MEASUREMENTS**

DIMENSION : 36" L x 36" W x 11" H

MAX OAH : 55" OAH

CANOPY : 4.75" W x 0.75" H x 4.75" L

HANGING WEIGHT : 18.99 lb

LAMPING

INPUT VOLTAGE : 120V

BULB : 8 x 60W Incandescent E12 Candelabra , 480W Total

### **FINISHES OPTION**

Satin Brass / Brushed Platinum

# GLASS

Satin White SW

#### MATERIAL

Steel + Glass