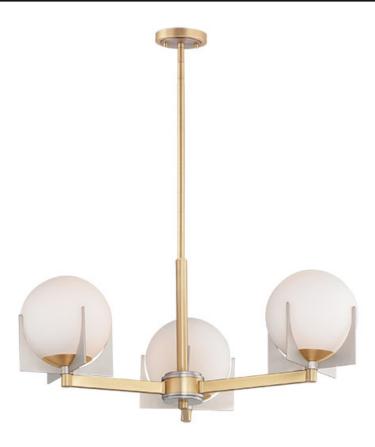

## PRODUCT DESCRIPTION

A homage to Mid-Century Modern design, the Finn collection features large Satin White opal glass shades on a contemporary finish combination of Satin Brass and Brushed Platinum. The glass shades are embraced by laser cut fins to create a clean, yet dramatic look.

#### **MEASUREMENTS**

DIMENSION : 22" L x 22" W x 11" H

MAX OAH : 55" OAH

: 4.75" W x 0.75" H x 4.75" L CANOPY

HANGING WEIGHT : 5.73 lb

LAMPING

INPUT VOLTAGE : 120V

: 3 x 60W Incandescent E12 Candelabra , 180W Total BULB

#### **FINISHES OPTION**

Satin Brass / Brushed Platinum

## **GLASS**

Satin White SW