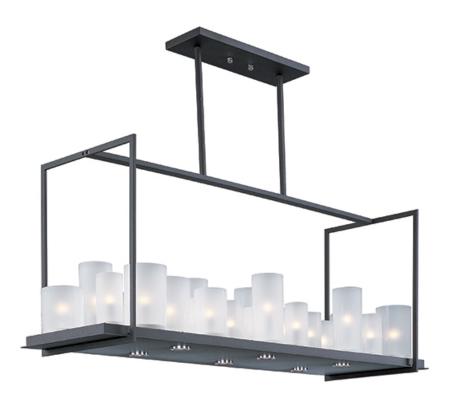

## PRODUCT DESCRIPTION

Urban Nights is a chic collection In perfect sync with on-trend transitional styles. Each fixture fuses modern geometric forms with frosted glass cylinders, illuminated by Xenon bulbs to create a two-way light source. Underneath the frame, LED downlights provided the second source of light. Urban Nights is available in a linear or circular black metal base with luminous cylinders set at various heights for visual movement.

#### LAMPING

INPUT VOLTAGE : 120V

LUMENS : 5,075 Rated

BULB : 29 x 25W Xenon + LED LED , 590W Total

BULB INCLUDED : (Included)

DIMMABLE : Electronic Low Voltage (ELV)

CRI : 80+ CRI COLOR\_TEMP : 3000K

#### **FINISHES OPTION**

GLASS

Frosted FT

MATERIAL

Steel

RATINGS

Dry Location