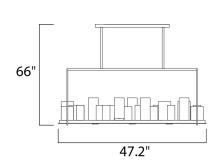

## **MEASUREMENTS**

DIMENSION : 47.2" L x 12.2" W x 66" H

MAX OAH : 69" OAH HANGING WEIGHT : 45 lb