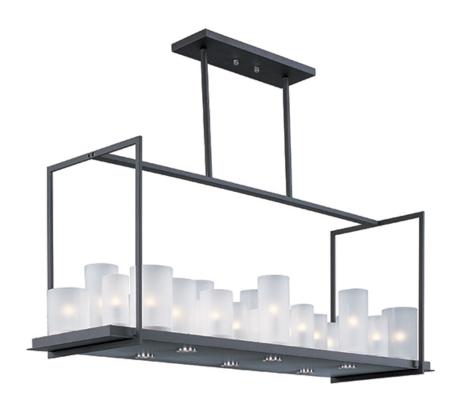

## **PRODUCT DESCRIPTION**

Urban Nights is a chic collection In perfect sync with on-trend transitional styles. Each fixture fuses modern geometric forms with frosted glass cylinders, illuminated by Xenon bulbs to create a two-way light source. Underneath the frame, LED downlights provided the second source of light. Urban Nights is available in a linear or circular black metal base with luminous cylinders set at various heights for visual movement.

## **FINISHES OPTION**

Textured Black

GLASS Frosted FT

RATINGS Dry Location