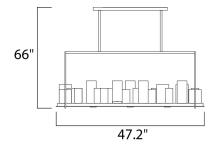

## **MEASUREMENTS**

BULB

DIMENSION : 49.25" W x 18.5" H HANGING WEIGHT : 45 lb LAMPING LUMENS : 0 Rated : 2.9 + 2.5W LED LED , 0W Total BULB INCLUDED : (Included) DIMMABLE : Electronic Low Voltage (ELV)