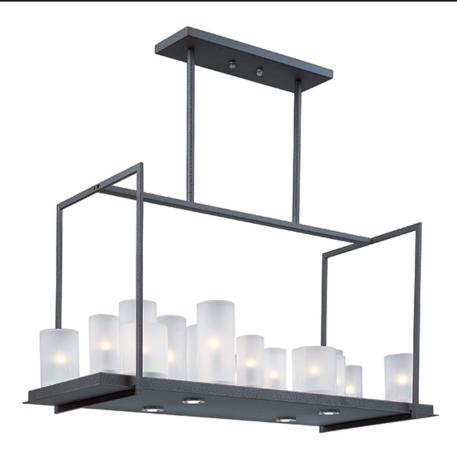

## **PRODUCT DESCRIPTION**

Urban Nights is a chic collection In perfect sync with on-trend transitional styles. Each fixture fuses modern geometric forms with frosted glass cylinders, illuminated by Xenon bulbs to create a two-way light source. Underneath the frame, LED downlights provided the second source of light. Urban Nights is available in a linear or circular black metal base with luminous cylinders set at various heights for visual movement.