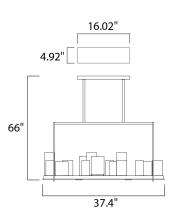

| MEASUREMENTS | , |
|--------------|---|
|--------------|---|

**BULB INCLUDED** 

COLOR\_TEMP

DIMMABLE

CRI

| MEASOREMENTS   |                                |
|----------------|--------------------------------|
| DIMENSION      | : 37.4" L x 12.2" W x 66" H    |
| MAX OAH        | : 69'' OAH                     |
| CANOPY         | : 4.92" W x 0.98" H x 16.02    |
| HANGING WEIGHT | : 40 lb                        |
| LAMPING        |                                |
| INPUT VOLTAGE  | : 120V                         |
| LUMENS         | : 3,470 Rated (2,429 Del.)     |
| BULB           | : 2 x 25 + 2.5W Xenon + LED LE |
|                |                                |

: 3000K

DAH W x 0.98" H x 16.02" L ated (2,429 Del.) 2.5W Xenon + LED LED , 410W Total : (Included) : Electronic Low Voltage (ELV) :80+ CRI

Textured Black

GLASS Frosted FT

MATERIAL Steel

RATINGS Dry Location