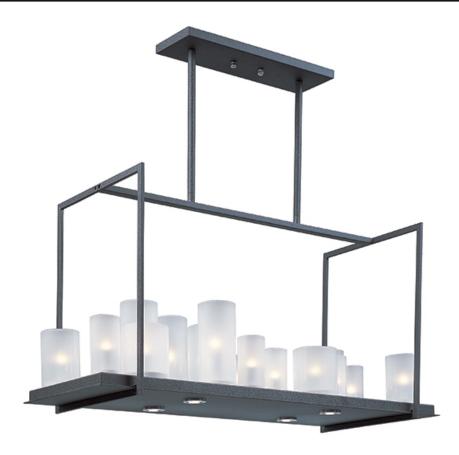

## **PRODUCT DESCRIPTION**

Urban Nights is a chic collection In perfect sync with on-trend transitional styles. Each fixture fuses modern geometric forms with frosted glass cylinders, illuminated by Xenon bulbs to create a two-way light source. Underneath the frame, LED downlights provided the second source of light. Urban Nights is available in a linear or circular black metal base with luminous cylinders set at various heights for visual movement.

FINISHES OPTION

Textured Black

GLASS Frosted FT

RATINGS Dry Location