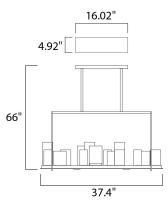

## **MEASUREMENTS**

BULB

DIMMABLE

DIMENSION MAX OAH

HANGING WEIGHT LAMPING LUMENS

: 37.25" W x 18.5" H : 62" OAH : 40 lb

: 0 Rated : 2.9 + 2.5W LED LED , 0W Total BULB INCLUDED : (Included) : Electronic Low Voltage (ELV)