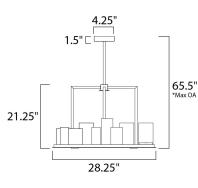

## **MEASUREMENTS**

| DIMENSION      | : 28.25" L x 28.25" W x 21.25" H              |
|----------------|-----------------------------------------------|
| MAX OAH        | : 68" OAH                                     |
| CANOPY         | : 4.25" W x 1.5" H x 4.25" L                  |
| HANGING WEIGHT | : 44 lb                                       |
| LAMPING        |                                               |
| INPUT VOLTAGE  | : 120V                                        |
| LUMENS         | : 4,930 Rated (3,451 Del.)                    |
| BULB           | : 28 x 25 + 2.5W Xenon + LED LED , 610W Total |
| BULB INCLUDED  | : (Included)                                  |
| DIMMABLE       | : Electronic Low Voltage (ELV)                |
| CRI            | : 80+ CRI                                     |
| COLOR_TEMP     | : 3000K                                       |