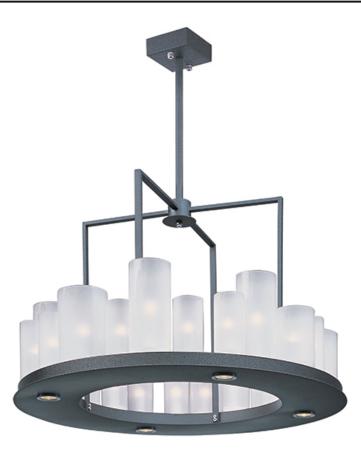

## **PRODUCT DESCRIPTION**

Urban Nights is a chic collection In perfect sync with on-trend transitional styles. Each fixture fuses modern geometric forms with frosted glass cylinders, illuminated by Xenon bulbs to create a two-way light source. Underneath the frame, LED downlights provided the second source of light. Urban Nights is available in a linear or circular black metal base with luminous cylinders set at various heights for visual movement.

## **FINISHES OPTION**

Textured Black

GLASS Frosted FT

MATERIAL Steel

RATINGS Dry Location