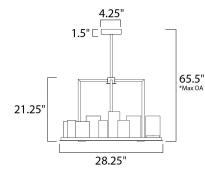

# MEASUREMENTS

DIMENSION MAX OAH HANGING WEIGHT

### LAMPING

LUMENS BULB BULB INCLUDED : 28.25" W x 21.25" H : 65.5" OAH

DIMMABLE

: 44 lb

: 0 Rated : 2.9 + 2.5W LED LED , 0W Total : (Included) : Electronic Low Voltage (ELV)