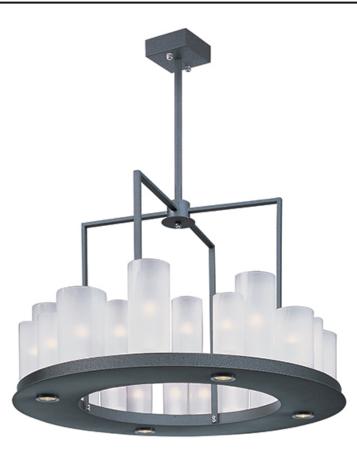

## **PRODUCT DESCRIPTION**

Urban Nights is a chic collection In perfect sync with on-trend transitional styles. Each fixture fuses modern geometric forms with frosted glass cylinders, illuminated by Xenon bulbs to create a two-way light source. Underneath the frame, LED downlights provided the second source of light. Urban Nights is available in a linear or circular black metal base with luminous cylinders set at various heights for visual movement.

# **FINISHES OPTION**

Textured Black

GLASS Frosted FT

RATINGS Dry Location