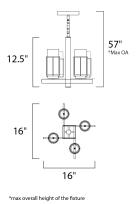

## MEASUREMENTS DIMENSION

MAX OAH

LAMPING

LUMENS

DIMMABLE

BULB

CRI

: 16" W x 12.5" H : 57" OAH HANGING WEIGHT : 13.76 lb INPUT VOLTAGE :120V : 1,456 Rated : 4.5+2.8W LED LED , 21W Total **BULB INCLUDED** : (Included) : Triac CL : 80 CRI COLOR\_TEMP : 3000K