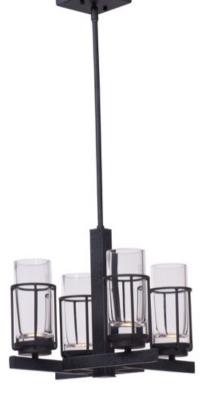

## **PRODUCT DESCRIPTION**

A mixture of rustic metal frames finished in Anthracite and the high tech illumination of LED lighting which magically shine through cylinders of ultra thick Clear glass. This collection is fully dimmable and feature replaceable LEDs which are rated for 40,000 hours.

## FINISHES OPTION

GLASS Clear CL

MATERIAL Rustic Metal

RATINGS Dry Location