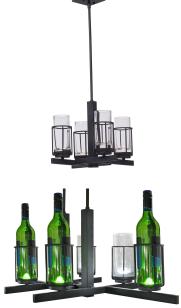

## **PRODUCT DESCRIPTION**

A mixture of rustic metal frames finished in Anthracite and the high tech illumination of LED lighting which magically shine through cylinders of ultra thick Clear glass. This collection is fully dimmable and feature replaceable LEDs which are rated for 40,000 hours.

## FINISHES OPTION

GLASS Clear CL

MATERIAL Rustic Metal

RATINGS Dry Location