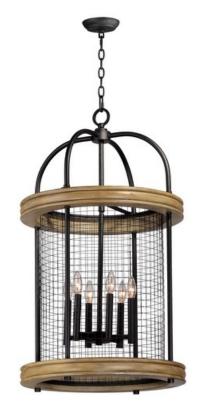

## **PRODUCT DESCRIPTION**

Rings of solid wood finished in Driftwood adds dramatic contrast to the Textured Black mesh and metal in this Industrial Country design. The use of mixed materials and textures create a striking design sure to enhance the beauty of your room.