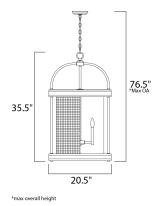

## **MEASUREMENTS**

DIMENSION MAX OAH CANOPY HANGING WEIGHT : 29.2 lb WIRE LENGTH : 120"

LAMPING

BULB **BULB INCLUDED** DIMMABLE :Yes

: 20.5" L x 20.5" W x 35.5" H : 76.5" OAH : 5" W x 1" H x 5" L

INPUT VOLTAGE :120V : 6 x 60W Incandescent E12 Candelabra , 360W Total : (Not Included)