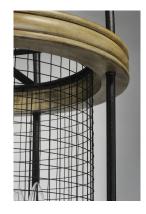

## **PRODUCT DESCRIPTION**

Rings of solid wood finished in Driftwood adds dramatic contrast to the Textured Black mesh and metal in this Industrial Country design. The use of mixed materials and textures create a striking design sure to enhance the beauty of your room.

**FINISHES OPTION** 

MATERIAL Wood + Steel

RATINGS cULus Dry Location