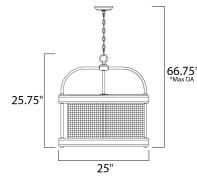

**MEASUREMENTS** DIMENSION

MAX OAH CANOPY HANGING WEIGHT WIRE LENGTH

## LAMPING

BULB

INPUT VOLTAGE :120V : 6 x 60W Incandescent E12 Candelabra , 360W Total BULB INCLUDED : (Not Included) DIMMABLE : Yes

: 25" L x 25" W x 25.75" H

: 66.75" OAH

: 30 lb

: 120"

: 5"W x 1"H x 5"L