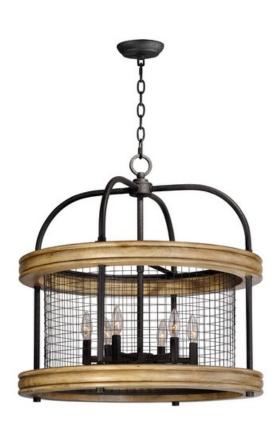

## **PRODUCT DESCRIPTION**

Rings of solid wood finished in Driftwood adds dramatic contrast to the Textured Black mesh and metal in this Industrial Country design. The use of mixed materials and textures create a striking design sure to enhance the beauty of your room.

## LAMPING

BULB

INPUT VOLTAGE :120V : 6 x 60W Incandescent E12 Candelabra , 360W Total BULB INCLUDED : (Not Included) DIMMABLE : Yes

: 25" L x 25" W x 25.75" H

: 66.75" OAH

: 30 lb

: 120"

: 5"W x 1"H x 5"L

**FINISHES OPTION** 

MATERIAL Wood + Steel

RATINGS cULus Dry Location