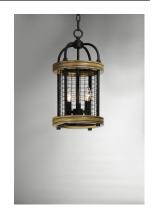

## PRODUCT DESCRIPTION

Rings of solid wood finished in Driftwood adds dramatic contrast to the Textured Black mesh and metal in this Industrial Country design. The use of mixed materials and textures create a striking design sure to enhance the beauty of your room.

#### **FINISHES OPTION**

Driftwood / Black