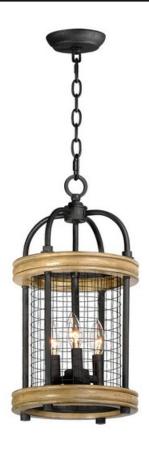

## PRODUCT DESCRIPTION

Rings of solid wood finished in Driftwood adds dramatic contrast to the Textured Black mesh and metal in this Industrial Country design. The use of mixed materials and textures create a striking design sure to enhance the beauty of your room.

#### **FINISHES OPTION**

Driftwood / Black

### MATERIAL

Wood + Steel