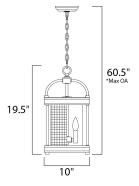

\*max overall height

#### **MEASUREMENTS**

DIMENSION : 10" L x 10" W x 19.5" H

MAX OAH : 60.5" OAH

CANOPY : 5" W x 1" H x 5" L

HANGING WEIGHT : 9.8 lb WIRE LENGTH : 120"