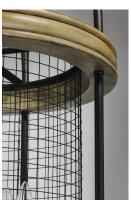

## PRODUCT DESCRIPTION

Rings of solid wood finished in Driftwood adds dramatic contrast to the Textured Black mesh and metal in this Industrial Country design. The use of mixed materials and textures create a striking design sure to enhance the beauty of your room.

### MATERIAL

Wood + Steel