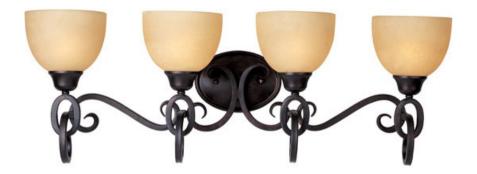

#### PRODUCT DESCRIPTION

Heavy forged iron designed with intricate detail is finished in our Colonial Umber finish. The soft curve of the Burnished Lichen glass compliments flowing motion of the frame. This complete family features styles for every room.

### **MEASUREMENTS**

DIMENSION : 31" W x 11" H x 8.5" Ext BACK PLATE : 6.75" W x 4.75" H

HANGING WEIGHT : 6.64 lb

# **GLASS**

Burnished Lichen BL