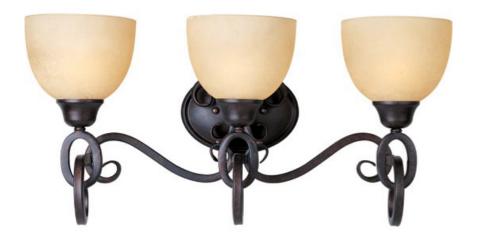

#### PRODUCT DESCRIPTION

Heavy forged iron designed with intricate detail is finished in our Colonial Umber finish. The soft curve of the Burnished Lichen glass compliments flowing motion of the frame. This complete family features styles for every room.

# **MEASUREMENTS**

DIMENSION : 23" W x 11" H x 8.5" Ext

HANGING WEIGHT : 5.93 lb

#### **LAMPING**

**LUMENS** : 3,450 Rated

BULB : 3 x 100W Incandescent MB, 300W Total

**BULB INCLUDED** : (Not Included) DIMMABLE : Standard COLOR\_TEMP : 2700K LIGHTING\_DIRECTION: Both

#### **GLASS**

Burnished Lichen BL