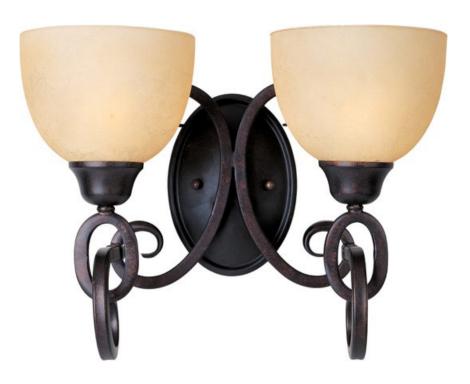

## PRODUCT DESCRIPTION

Heavy forged iron designed with intricate detail is finished in our Colonial Umber finish. The soft curve of the Burnished Lichen glass compliments flowing motion of the frame. This complete family features styles for every room.