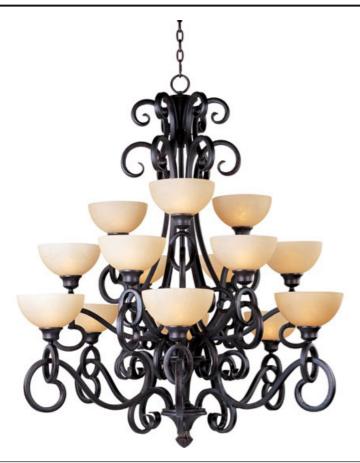

## **PRODUCT DESCRIPTION**

Heavy forged iron designed with intricate detail is finished in our Colonial Umber finish. The soft curve of the Burnished Lichen glass compliments flowing motion of the frame. This complete family features styles for every room.

MEASUREMENTS

DIMENSION HANGING WEIGHT LAMPING LUMENS BULB BULB INCLUDED

DIMMABLE

: 45" W x 46" H : 41.16 lb

: 10,080 Rated : 15 x 60W Incandescent MB , 900W Total : (Not Included) : Standard :2700K COLOR\_TEMP

Colonial Umber

GLASS Burnished Lichen BL

MATERIAL Steel

RATINGS Dry Location