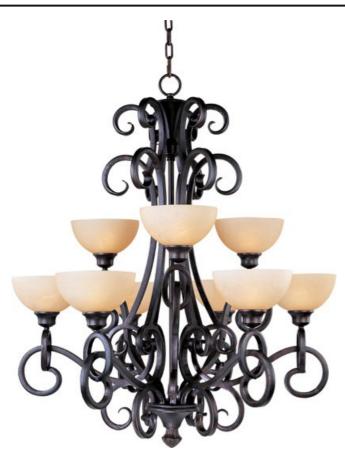

# PRODUCT DESCRIPTION

Heavy forged iron designed with intricate detail is finished in our Colonial Umber finish. The soft curve of the Burnished Lichen glass compliments flowing motion of the frame. This complete family features styles for every room.

#### **MEASUREMENTS**

DIMENSION : 35" W x 40" H HANGING WEIGHT : 24.18 lb

# **LAMPING**

LUMENS : 10,350 Rated

BULB : 9 x 100W Incandescent MB , 900W Total

BULB INCLUDED : (Not Included)
DIMMABLE : Standard
COLOR\_TEMP : 2700K