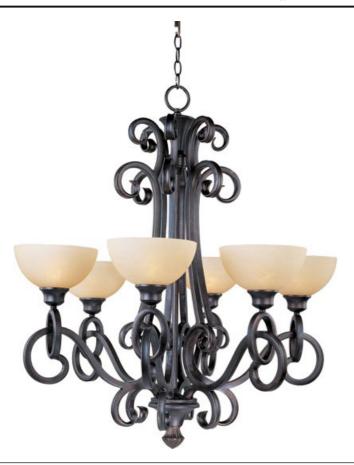

## PRODUCT DESCRIPTION

Heavy forged iron designed with intricate detail is finished in our Colonial Umber finish. The soft curve of the Burnished Lichen glass compliments flowing motion of the frame. This complete family features styles for every room.

# **MEASUREMENTS**

DIMENSION : 32" W x 35" H HANGING WEIGHT : 14.95 lb

#### **LAMPING**

INPUT VOLTAGE : 120V

LUMENS : 6,900 Rated

BULB : 6 x 100W Incandescent MB , 600W Total

BULB INCLUDED : (Not Included)
DIMMABLE : Standard
COLOR\_TEMP : 2700K

#### GLASS

Burnished Lichen BL

#### MATERIAL

Steel