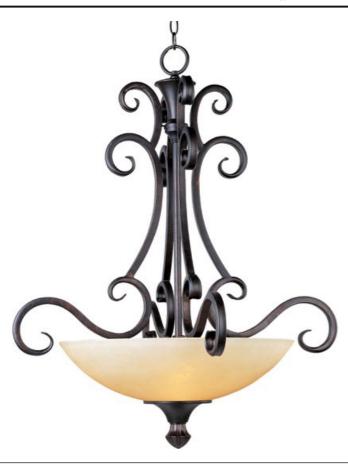

# PRODUCT DESCRIPTION

Heavy forged iron designed with intricate detail is finished in our Colonial Umber finish. The soft curve of the Burnished Lichen glass compliments flowing motion of the frame. This complete family features styles for every room.

#### **MEASUREMENTS**

DIMENSION : 28" W x 34" H HANGING WEIGHT : 7.52 lb

# **LAMPING**

LUMENS : 2,688 Rated

BULB : 4 x 60W Incandescent MB , 240W Total

BULB INCLUDED : (Not included)
DIMMABLE : Standard
COLOR\_TEMP : 2700K