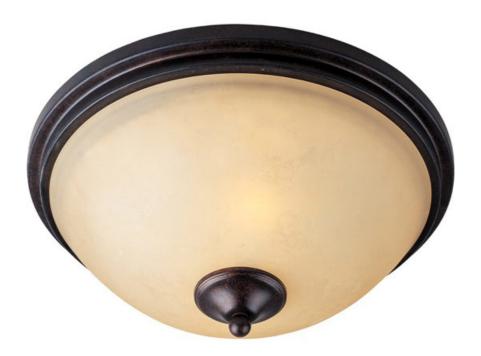

### PRODUCT DESCRIPTION

Heavy forged iron designed with intricate detail is finished in our Colonial Umber finish. The soft curve of the Burnished Lichen glass compliments flowing motion of the frame. This complete family features styles for every room.

## **GLASS**

Burnished Lichen BL

#### MATERIAL

Steel