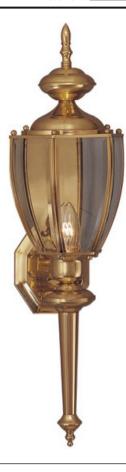

# Builder Brass | 3223CLPB

### MEASUREMENTS

DIMENSION BACK PLATE HANGING WEIGHT

### LAMPING

LUMENS BULB BULB INCLUDED DIMMABLE COLOR\_TEMP

: 672 Rated : 1 x 60W Incandescent MB , 0W Total ) : (Not Included) :

: 7.5" W x 24.5" H x 7.5" Ext

: 17" HCO

**GLASS** Clear CL

MATERIAL Solid Brass

RATINGS Wet Location