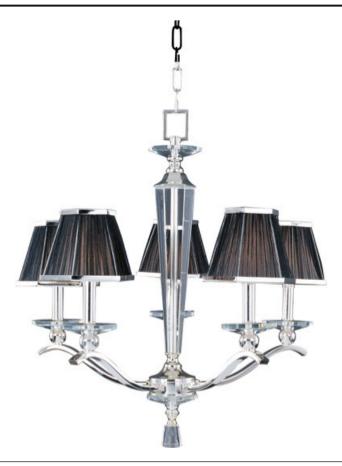

### PRODUCT DESCRIPTION

This elegant family features Optic Crystal on a graceful frame finished in our Plated Silver finish. The Black Tie shades are created using a pleated black shear fabric and are included.

#### **MEASUREMENTS**

DIMENSION : 26" W x 26" H HANGING WEIGHT : 13.2 lb