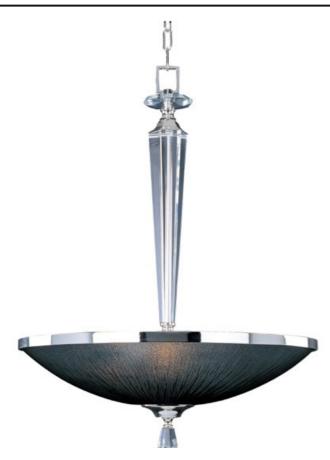

#### PRODUCT DESCRIPTION

This elegant family features Optic Crystal on a graceful frame finished in our Plated Silver finish. The Black Tie shades are created using a pleated black shear fabric and are included.