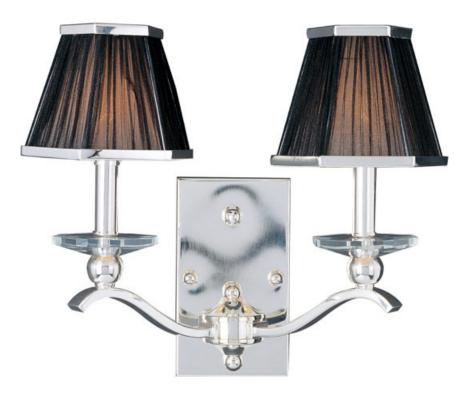

## **PRODUCT DESCRIPTION**

This elegant family features Optic Crystal on a graceful frame finished in our Plated Silver finish. The Black Tie shades are created using a pleated black shear fabric and are included.

MEASUREMENTS

DIMENSION HANGING WEIGHT

#### **FINISHES OPTION**

Plated Silver