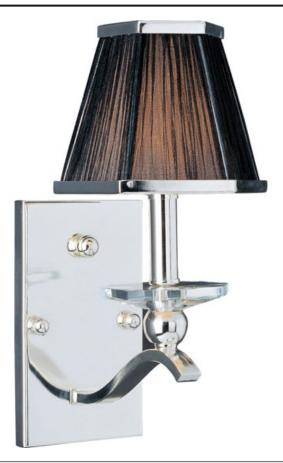

## PRODUCT DESCRIPTION

This elegant family features Optic Crystal on a graceful frame finished in our Plated Silver finish. The Black Tie shades are created using a pleated black shear fabric and are included.