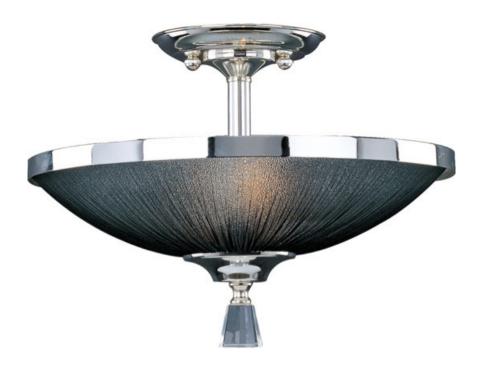

### PRODUCT DESCRIPTION

This elegant family features Optic Crystal on a graceful frame finished in our Plated Silver finish. The Black Tie shades are created using a pleated black shear fabric and are included.

### **MEASUREMENTS**

**DIMENSION** : 16" W x 12" H HANGING WEIGHT : 8.2 lb