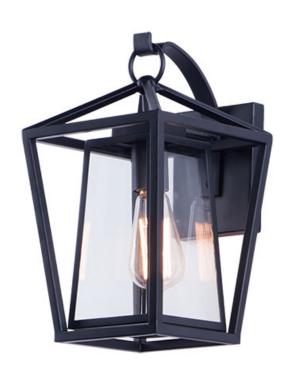

# **PRODUCT DESCRIPTION**

This frame inside a frame design is the perfect update to this classically inspired outdoor lantern. Durable stainless steel construction is finished in Black and supports an inner frame of Clear panels of glass for a crisp and clean appearance.

## **GLASS**

Clear CL

#### MATERIAL

Stainless steel