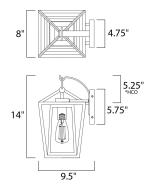

\*height from center of outlet to the top of the fixture

# **MEASUREMENTS**

DIMENSION : 8" W x 14" H x 9.5" Ext

**BACK PLATE** : 4.75" W x 5.75" H x 5.25" HCO

HANGING WEIGHT : 2.7 lb