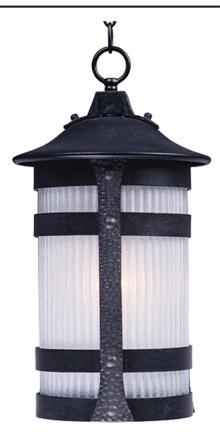

## **PRODUCT DESCRIPTION**

Old World styling in a durable die cast aluminum finished in Anthracite creates a forged iron look with a modern twist. The rustic look of the metal contrasts nicely with the light effect of the ribbed Constellation glass.