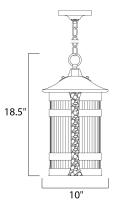

## **MEASUREMENTS**

HANGING WEIGHT

DIMENSION

BULB

: 10" L x 10" W x 18.5" H : 9.24 lb

| LAMPING       |                |
|---------------|----------------|
| INPUT VOLTAGE | :120V          |
| LUMENS        | : 1,260 Rated  |
| BUIB          | : 1 x 60W Inco |